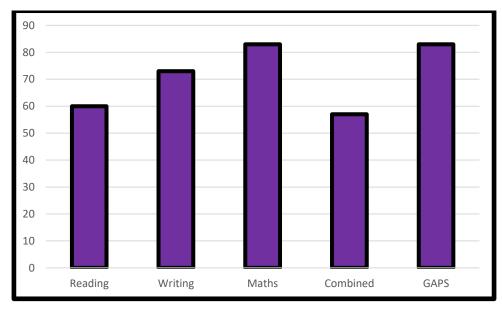

#### **Heathfield Assessment Data**

#### 2017 end of year results - Attainment

#### Three year trend for EYFS GLD

|            | 2015 | 2016 | 2017 |
|------------|------|------|------|
| Heathfield | 64%  | 71%  | 71%  |
| Bolton LA  | 61%  | 65%  | 66%  |
| National   | 66%  | 69%  | 71%  |

# EYFS % achieving Good Level Of Development (GLD) – this is the expected standard at the end of Early Years



#### KS1 SATs results

## % Year 2 children achieving the expected standard for the end of KS1



## % Year 2 children achieving the greater depth standard



## KS2 SATs results

## % Year 6 children achieving the expected standard



## % Year 6 children achieving the greater depth standard