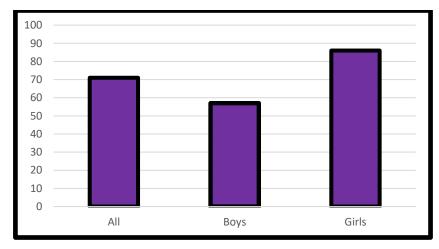

#### **Heathfield Assessment Data**

#### 2017 end of year results - Attainment

#### Three year trend for EYFS GLD

|            | 2015 | 2016 | 2017 |
|------------|------|------|------|
| Heathfield | 64%  | 71%  | 71%  |
| Bolton LA  | 61%  | 65%  | 66%  |
| National   | 66%  | 69%  | 71%  |

# EYFS % achieving Good Level Of Development (GLD) – this is the expected standard at the end of Early Years



#### KS1 SATs results

## % Year 2 children achieving the expected standard for the end of KS1



## % Year 2 children achieving the greater depth standard



## KS2 SATs results

## % Year 6 children achieving the expected standard



## % Year 6 children achieving the greater depth standard