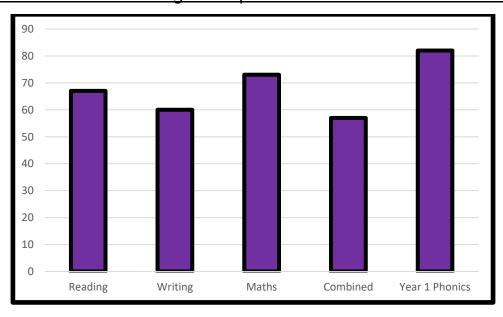

#### **Heathfield Assessment Data**

#### 2017 end of year results - Attainment

#### Three year trend for EYFS GLD

|            | 2015 | 2016 | 2017 |
|------------|------|------|------|
| Heathfield | 64%  | 71%  | 71%  |
| Bolton LA  | 61%  | 65%  | 66%  |
| National   | 66%  | 69%  | 71%  |

# EYFS % achieving Good Level Of Development (GLD) – this is the expected standard at the end of Early Years



#### KS1 SATs results

## % Year 2 children achieving the expected standard for the end of KS1



## % Year 2 children achieving the greater depth standard



## KS2 SATs results

## % Year 6 children achieving the expected standard



## % Year 6 children achieving the greater depth standard