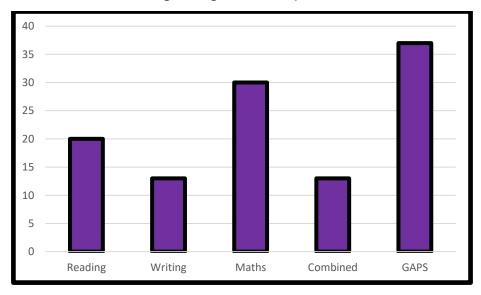

#### **Heathfield Assessment Data**

#### 2017 end of year results - Attainment

#### Three year trend for EYFS GLD

|            | 2015 | 2016 | 2017 |
|------------|------|------|------|
| Heathfield | 64%  | 71%  | 71%  |
| Bolton LA  | 61%  | 65%  | 66%  |
| National   | 66%  | 69%  | 71%  |

# EYFS % achieving Good Level Of Development (GLD) – this is the expected standard at the end of Early Years



#### KS1 SATs results

## % Year 2 children achieving the expected standard for the end of KS1



## % Year 2 children achieving the greater depth standard



## KS2 SATs results

## % Year 6 children achieving the expected standard



## % Year 6 children achieving the greater depth standard